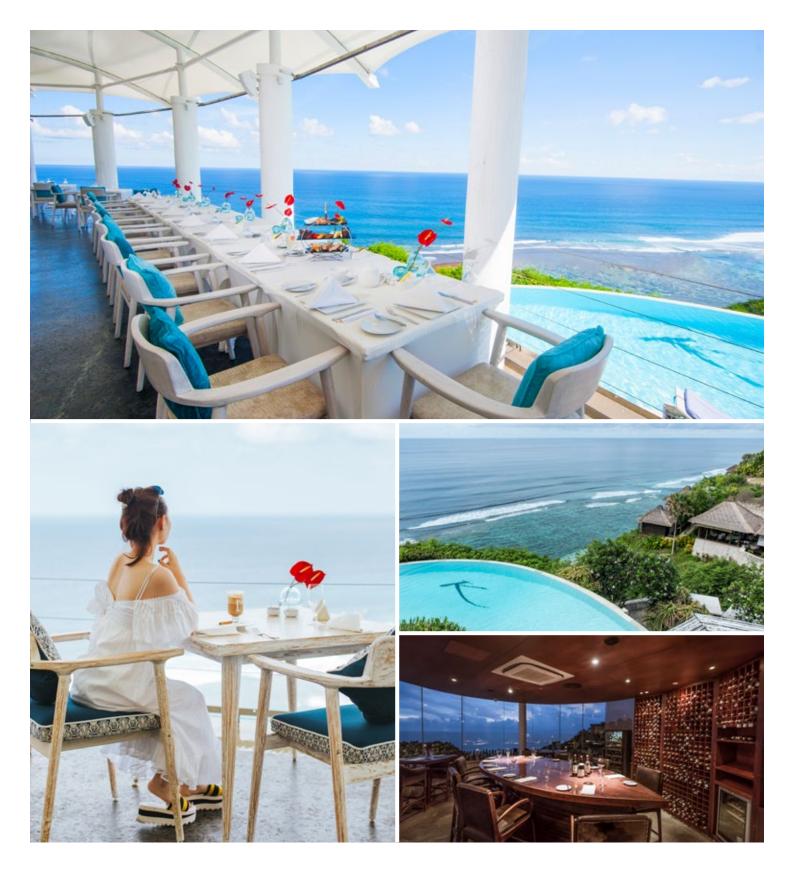

## DI MARE RESTAURANT

Award-winning Mediterranean cuisine served in a stunning cliff-top setting overlooking the Indian Ocean. The seasonal finedining menu focuses on super-fresh ingredients, exotic flavors and classic cooking techniques, complemented by a superb list of international wines.

# KARMA WELLNESS

Relax, rest and recharge. Karma Spa consists of ocean-view Spa Bales set into the limestone cliffs. Karma Kandara offer an Infrared Sauna for detox and rejuvenation.