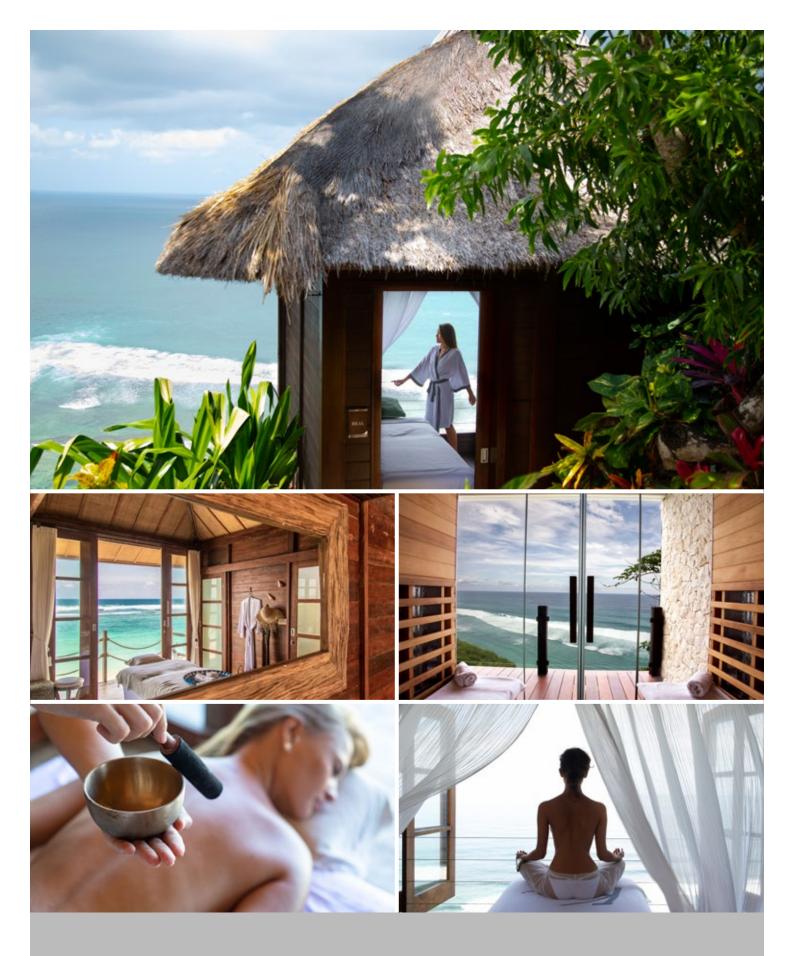

# KARMA WELLNESS

Relax, rest and recharge. Karma Spa consists of ocean-view Spa Bales set into the limestone cliffs. Karma Kandara offer an Infrared Sauna for detox and rejuvenation.

#### CLIFF POOL CLUB

Winner of the Luxury Spa Awards 2015, Karma Spa Kandara offers soulful health, beauty and wellbeing. Head to our openair platform where soft breezes caress your skin as you indulge in a cleansing ritual in our Infrared Detox Sauna and Himalayan Crystal Salt Pool.