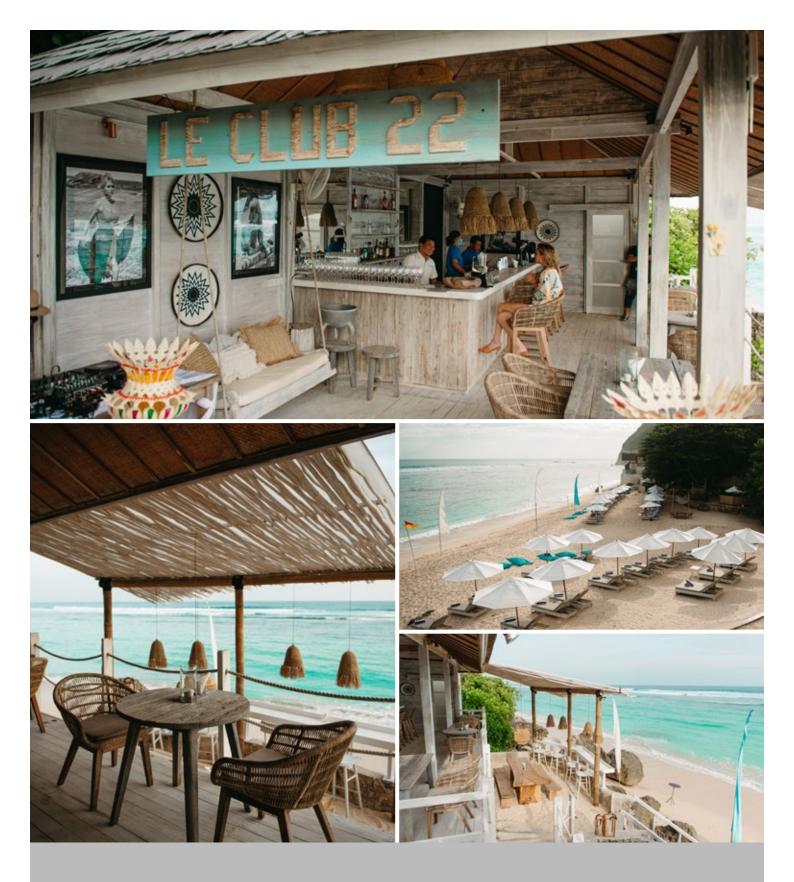

### ACCOMMODATION

Karma Kandara blends traditional Balinese architecture with luxury amenities to create a series of private villas, each formed with pavilions arranged around their own tropical courtyard and pool. The two, three, four and five bedroom villas feature natural stone, teakwood decks and ironwood tile roofs. Sliding doors open out to large balconies with garden, island and ocean views. The Grand Cliff Front Residences offer five bedrooms in contemporary Balinese style, with sweeping views of ocean and sky.