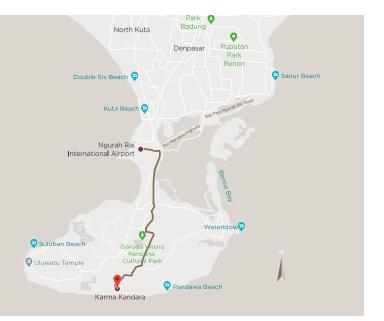

# THE LOCATION

45 Minutes drive from Bali International Airport, Karma Kandara is located in Ungasan, the very south of Bali, through the hills of Jimbaran, Karma Kandara enjoys stunning views over the Indian ocean. The famous Uluwatu Temple is just down the coast, as well as world-class golf courses and some of the island's most stunning beaches such as Bingin and Padang Padang. Driving to the island's capital Denpasar takes about 60 minutes and to the famous surfing beaches of Kuta Legian and Seminyak travelling takes about 45 minutes.