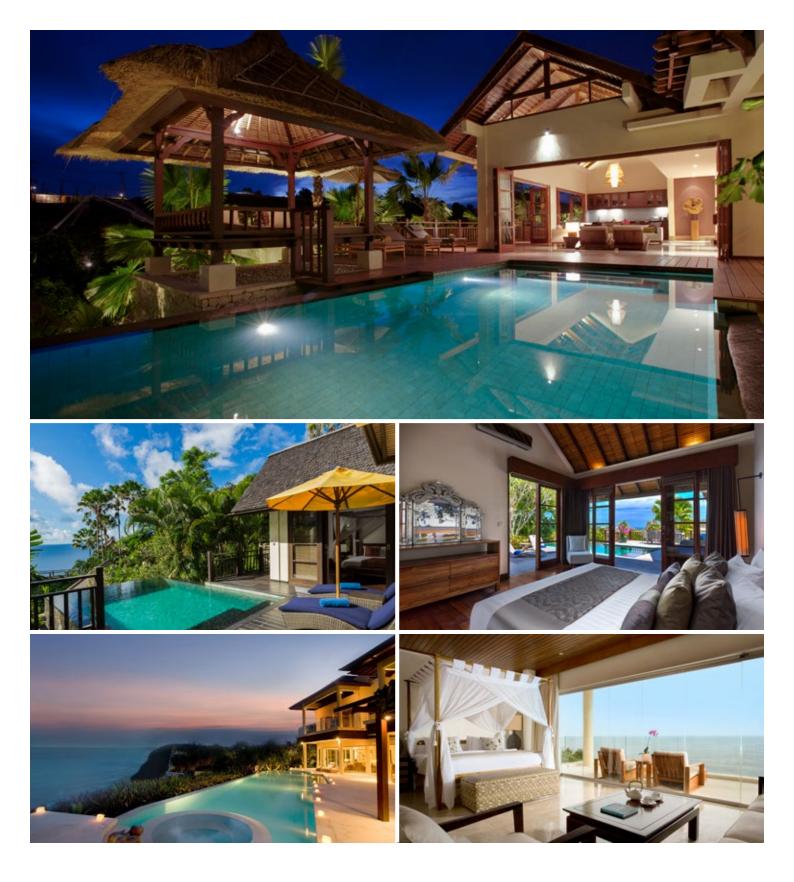

### ACCOMMODATION

Karma Kandara blends traditional Balinese architecture with luxury amenities to create a series of private villas, each formed with pavilions arranged around their own tropical courtyard and pool. The two, three, four and five bedroom villas feature natural stone, teakwood decks and ironwood tile roofs. Sliding doors open out to large balconies with garden, island and ocean views. The Grand Cliff Front Residences offer five bedrooms in contemporary Balinese style, with sweeping views of ocean and sky.